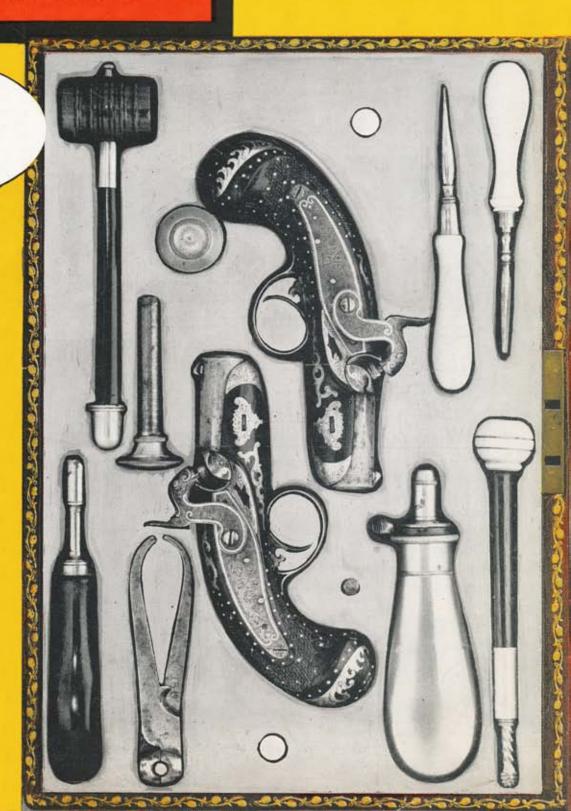

#### THE COVER

Tiny derringer pistols by 'Frisco gun maker Slotterbek were given by city's leading citizens Mayne and Felton to visiting opera star Mme. H. de Laurencal. Pair is now in Jay Altmayer collection; symbolize romantic history sparking derringer comeback.