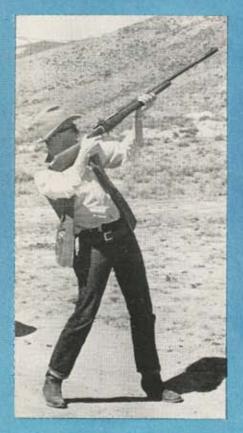

n shot needs the finest in high target sights for best results. (In my opinion, with proper equipment, a target single action, or a Smith & Wesson double action, can be drawn and fired just as fast as a smooth gun with no sights. But I'm going to talk more about fast draw in a later article.) The rear sight should be of the Patridge type, wide, flat topped, and fully adjustable for any given point-blank range up to 100 yards. The front sight should have a high, flat topped blade, necessary for "holding over" at the longer ranges. The cut



Left hand gives extra support for long range off-hand shots at game.

### THESE POSITIONS LENGTHEN ACCURATE HANDGUN RANGES



Front view of position shown at right below, shows multiple "Vrests" which give best possible steadiness for long range hold.



Recoil of heavy rifle helps even odds for long range pistol expert.

in rear sight should be amply wide to allow a good strip of light to be seen on each side of the front sight when the arm is fully extended.

We experimented with many types of rear sights, and even developed a long range front sight with three gold cross bars across its face, each bar representing correct hold for a different range. This is still the best front sight I have used for long range shooting. King Gunsight Co. made them for a time, and now the Gun Reblue Co. of Biltmore, North Carolina, makes and fits them.

Before the turn of the century, Colts made their long barrelled single actions with barrels 10, 12, 14, or even 16 inches long, to order, priced at one dollar per inch over the standard 7½" length. Some