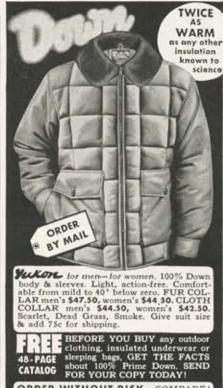

might bag a real prize!

Another method of getting some shots at crows is to tie in your crow shooting with the results of your woodchuck shooting. Since crows are notorious eaters of carrion, I frequently take the carcasses of chucks I have shot and distribute them where they will do the most good. This is usually in an open spot adjacent to good cover and which can easily be seen from the road. On returning in a day or two I usually find several crows dining on the banquet I have so thoughtfully set before them. I have found that results will be quicker if I give the crows an assist by opening the carcass of the chuck with a knife, as they seem to have some difficulty in accomplishing this themselves.

The best spots for this sort of operation are those where the car can be stopped out



ORDER WITHOUT RISK—COMPARE!
You'll agree ours is far better quality and value,
or return for full refund, including shipping costs.

PROVEN! BAUER Down products are the choice of major expeditions and sportsmen. They are the Original and Genuine—made exclusively in our own factory under U. S. Patents and sold direct, only ... never through dealers.

Eddic BAUER WASHINGTON M



\$2 Instruction Record (78 or 45 rpm) only \$5
Surefire unbroakable BURNHAM calls featured in Aug. 35
TRUE "The CRITTERS Come When CALLED." Burnham
calls lured up 121 Fox, 33 Raccoons, 156 Coyofes, 11 Bobcat,
42 Deer, and hundreds of Hawks and Eagles on their dry run.
Thousands of these calls in use everywhere. Letters tell us of
amazing results—"Very first time I used your call I called up
5 Coyofes"—P.T.C., New M