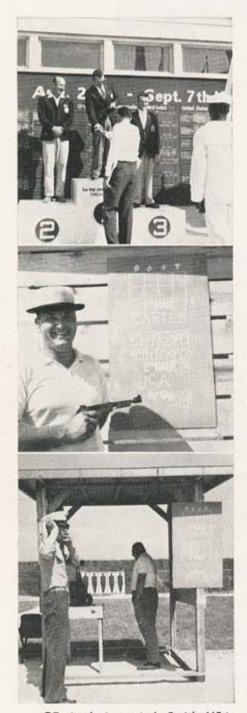

## HI-STANDARD SHOOTERS WIN THE TOP AWARDS

wherever America's finest pistol shots meet

Santiago Machuca Sergeant, U.S. Army Score: 879-35

John C. Forman U.S. Border Patrol Score: 877-40

OLYMPIC

AT CAMP PERRY OHIO, 1959

these shooters scored a clean sweep of the first 3 places in the .22-caliber championship!

and at the PAN-AMERICAN GAMES

in the .22-caliber rapid fire

the Champion....
the Runner-Up....
and the Entire 4-Man
Winning United States Team

### ALL USED HI-STANDARDS!

Year after year, match after match, more Hi-Standard pistols are the personal choice of top performers in military and civilian .22-caliber competition than all other makes combined. Next time you're on the range, look around and count the Hi-Standards.

David Cartes Lieutenant, U.S. Army Score: 584 x 600

Aubrey E. Smith Sgt. 1st Class, U.S. Army Score: 573 x 600

The Gold-Medal-Award-Winning United States Team Left to right: Lieut. David Cartes, M/Sgt. Roy Ratliff, Sgt. First Class Aubrey E. Smith, M/Sgt. Richard Stineman