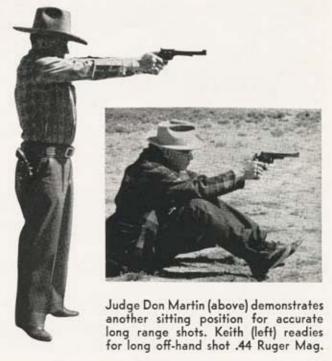

Super-accurate high velocity long range loads are a necessity for creditable long range shooting. The .38-44 Remington, the .357 Magnum, the .44 Special with heavy loads, and the .44 Magnum make the best long range loads we know, and the .44 Magnum is the finest of them all for extreme accuracy at very long range. However, I have

seen Harfield Conrad, back in the early 20's, do very creditable work on the standard Army B target at 600 yards. Once he learned how much front sight to hold up, he stayed inside the three ring of the target, with a considerable number of hits in the 20" bull, shooting off hand with one hand. This was with factory Remington ammunition of that time.

Owing to cost of ammunition, the tyro should start long range sixgun practice with .22 LR (Continued on page 60)





Baiting an open area with carrion will draw crows well within range of a scope-sighted .22 fired from bipod rest from a selected overlooking cover.

# HUNT with your .22 RF



Life-size sight-in targets, crow or other game, enable shooter to test rifle accuracy and learn how to hold for the actual game he plans to hunt.

By JIM BRADY

WITH ALL THE BALLYHOO about the modern hotshot cartridges, the old standby .22 rim fire is being pushed into a position bordering on obscurity, at least in regard to its use as a serious hunting cartridge. Shooters have been conditioned to think of the .22 as being suitable only for the small bore target game, for punching holes in tin cans, and for bagging an occasional rat at the town dump. Yet, size for size, the .22 Long Rifle cartridge in the high sp