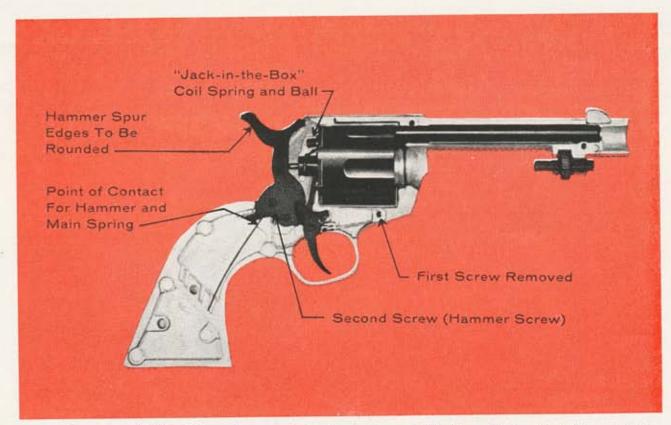

single action guns is obvious, giving access to parts needing minor smoothing up.

### Tune-Up Tips For Fast Draw

By DEE WOOLEM National Fast Draw Champion

### DO-IT-YOURSELF ALTERATIONS CAN CUT SPLIT SECONDS OFF YOUR DRAW TIME

I HAVE BEEN THROUGH all phases of fast draw in the past six years. In fact, I have literally done nothing but live with a single-action revolver. I had to; it's my business. And what a business! In order to be top dog in this new and growing sport of fast draw, you have to be able to outgun all comers—and do it safely! Fast draw fires the imagination. After watching his favorite hero on T.V., a man is apt to think all he has to do is strap on the old thumbuster, tie it down just above the knee, put a mean snarl on his face, and—presto! He's John Wesley Hardin.



Crosman and Hahn CO<sub>2</sub> revolvers need attention to the parts listed to easily be adjusted for quick draw efficiency (see text). Screw on barrel holds gas cartridge in place. Cork, wax plug, can be "shot" from muzzle.

. . . If only it were so easy!

Most people fail to realize that the modern "Fast Gun" is more than twice as fast as any of the old-time gunslingers. This is true, despite all the fantastic tales we see in the movies, or read in Western novels. This is not because we are better physical specimens than they were, nor have we, in the years since the 1880s, learned to move more than twice as fast as they did. It all boils down to one simple word: equipment. My dad used to say, "If you can't out-fight 'em, out-smart 'em." I have found that, in fast draw, this is very g