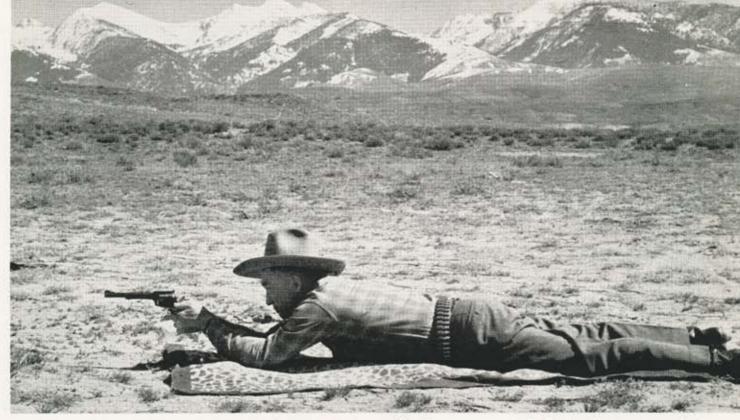

n necessary, requires a very high front sight, and has very sharp corners, hard on both clothes and hands. The high front sight on the Ruger is excellent in shape, but the ramp proper should be much lower, leaving a higher blade for holding up for the longer ranges. A front sight blade width of one-eighth inch seems perfect to me for any and all long range work.

Unless you have a tangent or three-leaf rear sight that you can change for the longer ranges, the best aiming system we have found is to hold up more front sight over the top of the rear sight blade for each longer range. There is where my Keith front sight, with the three narrow gold bars spaced evenly down the face of the front sight blade, comes in handy. With it, you can hold up a certain amount of front sight and perch your



Keith demonstrates prone handgun position which, though often recommended, is less accurate, less adaptable to hunting conditions, than others shown.

target on top. Needless to say, long range accuracy with a sixgun requires a perfect sight picture, and that perfect picture must be maintained until the gun recoils. The very slightest deviation from a perfect hold will throw the slug vards off the target at any long range.

Long range sixgun shooting may be likened to artillery firing. You do not need a very long barrel on a good artillery piece to deliver fine long range accuracy, actually, most cannons have very short barrels in proportion to their bore; yet good artillerymen can lob a shell over a mountain and onto a house at several miles range. The short tube has the same *inherent*