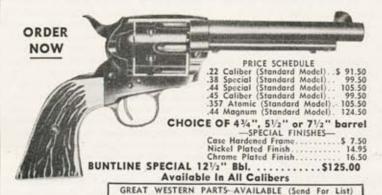

der will be rotated when the hammer is cocked. As long as the spring is strong enough to accomplish this, any more tension is useless; in fact, it only creates a drag. Not much drag, mind you, but a little; and if you want a fast gun, you don't overlook anything. So pick up the side cutters and start weeding out the gremlins. The same thing should be done with the trigger spring. Note: The full-cock notch on the hammer should be deepened when the trigger spring is lightened. This avoids the possibility of the hammer bouncing off full cock. The fast draw gun, unlike a target gun, must have a lot of creep in the trigger for safe fast draw.

Now let's take a look at the hammer itself, You will note on the side of the hammer a

(Continued on page 46)

## THE NEW CUSTOM GREAT WESTERN FIREARMS



The 'Fast-Draw' Special is a Frontier Revolver that has been factory modified to offer an extra smooth action and an exceptionally smooth, crisp, trigger pull. Furnished with 434" barrel and brass trigger guard and backsfrap. Regularly supplied in 45 caliber with a 434" barrel, Other calibers and barrel lengths available on special order.

WESTERN DEPUTY -SINGLE-ACTION The Very Latest in Single-Action 



GREAT WESTERN DERRINGER

OVER & UNDER 38 S&W OR 38 SPECIAL

The genuine Great Western Derringer is true quality throughout and is an exact duplicate in outward appearance to the 1866 Remington o'u Derringer. If you wish the finest, order Great Western, choice of calibers, blue finish, checkered grips.—\$59.95

#### INTERCHANGEABLE CYLINDERS

A .45 cylinder designed to take .22 blanks. N