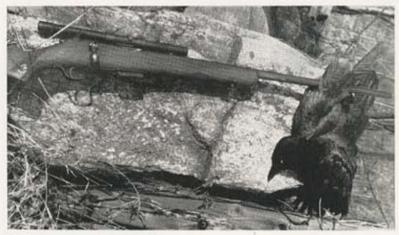

e, 100 yards. I use only the high speed hollow point cartridge, as the solid bullet is a very poor killer. I used cartridges loaded with the solid bullet for a time in hunting squirrels, but some of these fine little game animals escaped after being well hit with neck and shoulder shots. On switching to the hollow points, I had no further trouble on this score. My last chuck of the past season was killed with the high speed hollow point at a range of 30 yards. The bullet entered high in the chest as the chuck sat facing me. I performed an autopsy on the spot and found the perfectly mushroomed bullet lodged against the spine.

It is as a crow and hawk rifle (Continued on page 39)

# DON'T OVERLOOK THE HUNTING-FUN POTENTIAL OF YOUR .22LR PLINKING RIFLE ON CROWS, SMALL VARMINTS, EVEN CHUCKS



Light report of .22RF lets rifleman hunt semi-settled areas not open to hunters using sharp-cracking high-velocity varmint rifles.

Well operated from good cover, crow call will bring crows in to .22RF range. Bipod rest at right gives bench rest accuracy from prone for long shots.

GUNS .



## THE "HOW TO"



Talking crows in, Popowski holds two hands to modulate caller tones to be alluring to crows. His WRACo pump is cradled firmly by his side, ready for shooting crows on sight.

By BERT POPOWSKI

M ORE TRIPE has been written about crow shooting than on all other varmint-hunting sports combined. Much of this wordy windjamming stems from sheer ignorance of crow habits. The rest comes from folk-lore windies, which give the birds credit for unnatural, even superhuman intelligence.

Let's