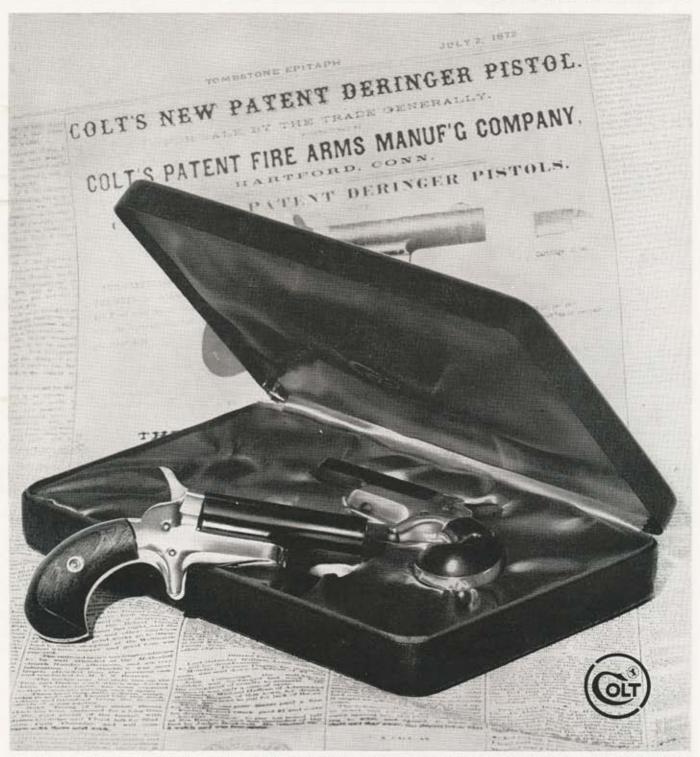

#### THE COVER

Tiny derringer pistols by 'Frisco gun maker Slotterbek were given by city's leading citizens Mayne and Felton to visiting opera star Mme. H. de Laurencal. Pair is now in Jay Altmayer collection; symbolize romantic history sparking derringer comeback.