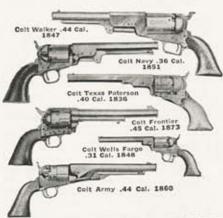

### Christmas Gift Problem?

"COLT FIREARMS"-This popular big book (540 illust.) is a safe, sure-fire solution to gift giving. Give it to a valued friend-or yourself-this year. New third edition, \$15. Any Bookseller's. Serven Books, publisher, Santa Ana, Calif.