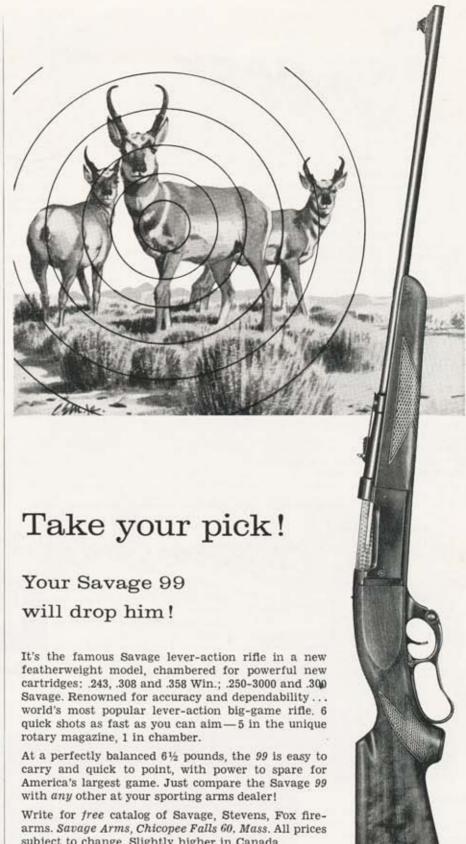

rate I have fired, that I like for varmints of all sizes at all ranges in any weather, or any game in Texas. My straight-shooting friend, Sunday School Supt. Kenneth Shackleford, was boasting about taking a big cat at long, long range across the wind-swept prairie. I asked him about the expansion. "I don't know about the bullet," he said, "but the kitty expanded to cover about a 20 foot area!"

Like me, "Shack" considers this the ultimate .30 cartridge. His Mark V generally shoots in less than 1 moa, with accuracy better at long range than at 100 yards. Hi-V pills do not always fully "go to sleep" at real close range, so that groups will screw down a bit way down the road. A gun may not only hold 100 yard accuracy, but improve it at 500 yards, strange as it seems.

(Continued on page 52)



subject to change. Slightly higher in Canada,

Savage 99-F illustrated, \$119.75



### GUN RACK

### SCATTER GUN SCATTERINGS

By Charles J. Beise and Paul Von Rosenberg

W E USUALLY THINK of an improved cylinder bored gun as one producing a 50% pattern, a modified gun as one producing a 60% pattern, and a full choke gun as one producing a 70% pattern. The assumption is that a barrel so stamped will meet these standards with commercial ammunition, patterns being scored in a 30-inch circle at 40 yards. We are frequently prompted by magazine articles to pattern our guns to find out what size of shot or what load the individual barrel will handle best. The basic assumption is that patterns will tell you how your gun is bored and what load to use.

All of these are generalities of the looses