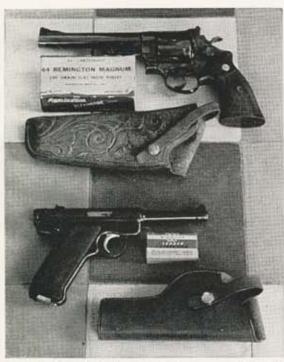

ngle to make sure it catches.





 On Rugers, shorten main, trigger springs a few coils as shown to ease interaction of lockwork.



3) Mainspring (1) can be slimmed on SA Colt and notch deepened at full cock. Quick Draw trigger should creep.



 Colt bolt limb should be thinned and pawl spring made narrow, all easing up motion of lock parts.

### **Guns and Gear**



Moi savage (top left) shows S&W .44 Magnum which Askins gave a thorough field test in Indo-China. Regulation Army combat harness (above) is perfect carrier for small essentials. Cases (left) are a must to protect guns against rust and rough use.

Bengal and coastal tigers roam Indo-Chinese jungles. Performance of Winchester .458 on big cats and other big, dangerous game earned Askin's praises.



### For Game in Indo-China



Author took deer and like game with .44 Magnum, fowl and snakes with .22 Ruger.

HUNTING in Indo China is like love in August: good, but sweaty. By comparison, a Turkish bath is chilling. That hackneyed old phrase, "the steaming jungle," is a misnomer; it isn't the jungle that steams—it's the accustomed-to-air-conditioning Yank who ventures therein. In 90 days I shucked 17 pounds.

I touched down in South Viet Nam during the enthusiastic first beginnings of the rainy season. "Ve'y blad time make hunt," said my friend Ngo Van Chi, the ranking shikari this side The Roof of the World. "Game sclatter. Much ve'y high glass. No go'd." Then his face brightened. "But cool. Ve'y cool. Ve'y nice".

I found that the Chinese idea of what constitutes bracing weather differs from mine by about 57 degr