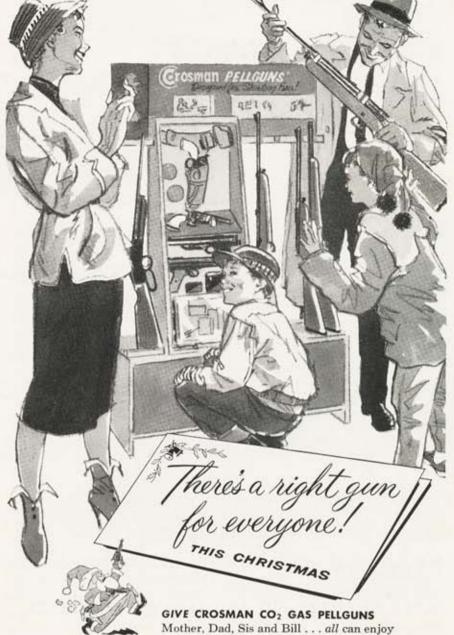

Md. It was like father, like son, at the Maryland Rifle Club matches, Freeman Morgan and his 18-year-old son, Bob, a high-school student, dominated the shooting. The Morgans wound up tied for overall honors, each with 1573x1600 and 69xs,
- ◆ San Francisco, Calif. Duty in a downtown office building here doesn't keep the Marines from maintaining the Corps' sharpshooting reputation. They go up on the roof and indulge in daily rifle practice.
- \* \* \* ◆ Washington, D. C. Open the closet of Congressman Bob Sykes of Florida and you'll find a veritable arsenal in his House of Representatives office. He keeps a dozen or more rifles on hand all the time, all varieties, makes, and sizes. He's a hunting bug and wants to be sure he's ready if a hunting invitation comes along, no matter what kind.



shooting fun the safer, Crosman power-

without-powder way. Crosman's controlled range and power and top target accuracy lets them shoot anytime, anywhere, all year long . . . in the family room, basement or backyard. A wide selection of single-shot rifles and pistols, repeating rifle, and western style single action six provides the right gift gun for everyone.

### GIVE HAHN CO2 GAS BB GUNS

Give the wholly new BB guns with higher BB power and accuracy. Feel, look and handle like the famous rifles and pistols of the Old West. True fast draw single action in the revolver... authentic lever action in the rifle.

Look for Crosman-Hahn Sales Center at your Crosman Select Dealer. See for yourself what fun it is to shoot the Crosman power-without-powder, CO2 gas Powerlet way.

WRITE for free