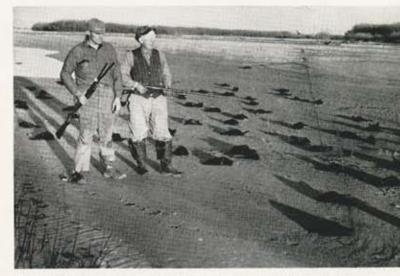

ood is most plentiful in the fall, in the wake of harvests. But it isn't in short supply in the spring, either. There are a lot of winter-killed carcasses, plus left-over grub that has been covered by winter's snows and under the previous summer's growth of vegetation. Sex enters into it, too, during the spring migration. The birds are in an excitable frame of mind, ready for fun, fight, or frolic, as ready to jump, orally, down a great horned owl's throat as to bedevil a hunting fox or house-cat. Or to come post haste in answer to a cunningly-manipulated call.

If I was limited to only one month of the twelve for crow hunting, I'd take that shotgun holiday in the spring. In spite of muddy side roads, scant vegetation out of which to contrive blinds, and uncertain weather, I still prefer



Over fifty dead birds in sight is called "lean shoot" by Nebraska hunters who seek crow migration flyways.

spring for crow shooting. The records bear me out, too. I've been crow hunting many times during every month over some 35 years of avid crow pursuit, and my kills have always been best in the spring. If all other factors are equal, spring is the best season for the hunter who is interested in high scoring.

The second basic need for big shoots is flock concentration. You can't kill birds that aren't there, or flocks you can't reach. I have known of huge flocks that couldn't be touched because they were in game refuges that were kept inviolate. And I've known of (Continued on page 56)





Mark of crow roost may be pelleted indigestible matter spit up by crows onto ground below nest