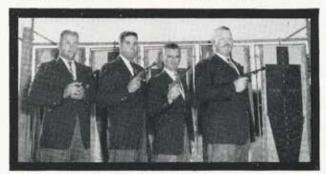

David Cartes Lieutenant, U.S. Army Score: 584 x 600

Aubrey E. Smith Sgt. 1st Class, U.S. Army Score: 573 x 600

The Gold-Medal-Award-Winning United States Team Left to right: Lieut. David Cartes, M/Sgt. Roy Ratliff, Sgt. First Class Aubrey E. Smith, M/Sgt. Richard Stineman