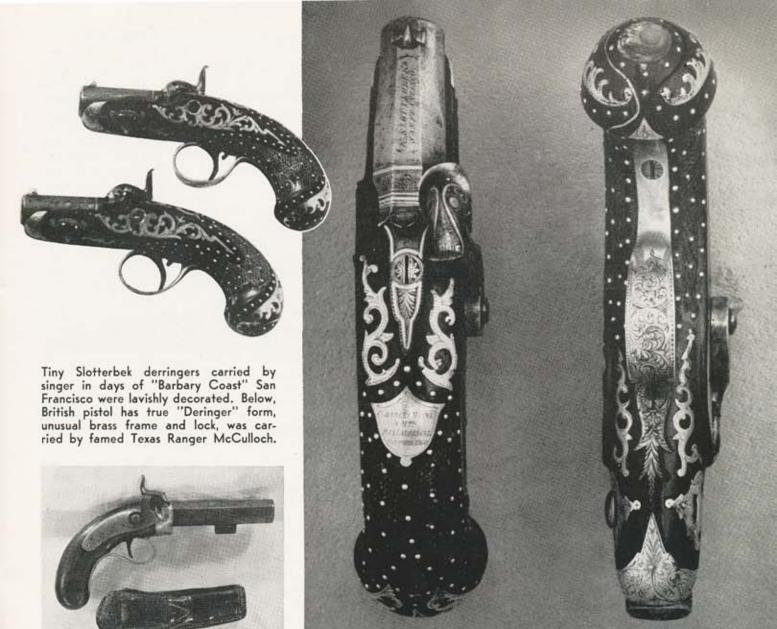

#### THE COVER

Tiny derringer pistols by 'Frisco gun maker Slotterbek were given by city's leading citizens Mayne and Felton to visiting opera star Mme. H. de Laurencal. Pair is now in Jay Altmayer collection; symbolize romantic history sparking derringer comeback.