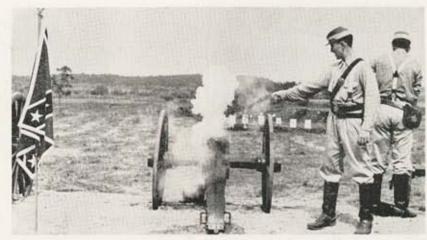

he rest. And the scores they made stand as evidence of their growing familiarity with international-style shooting, lend new hope for a far-better-than-last-time U.S, showing in the next Olympics.

The guns at Waukegan verified our October forecast. The Latin competitors seemed to prefer the Hammerli Walther-designed Olympic pistol for rapid fire and many of the newest round-barreled models were on the line. Range gunsmith Al Melka, well



"Gen." Wolff of Milwaukee museum announced the events.



CF pistol winner A. L. Smith, USA, receives congrats, medal from Pan Am exec Dave Moore. Cervo and McMahon (Can.) placed. Middle, Lt. Cartes smiles beside rapid fire score board. Pistol is short H-S with sight on slide and weights. Bottom, Marine signals tower to start Stineman's (USA) RF time.



Brass cannon was fired by snapping blank pistol at primed vent. Range backstop was given by Lake Cy. Home Builders to Museum for the shoot.



Novelty match was running deer shoot. Two shots are allowed. Deer target was fired upon only two days in Games.

and favorably known in the Chicago area, officially weighed trigger pulls, checked barrels and sight distances. "Nothing unusual was in use," he told me. "But I did wonder if the South Americans have any decent stock makers. Many pistol grips were puttied up or taped, to fit the shooter's ideas, if not his hands." US shooters, on the other hand, used High Standard Supermatic Trophy and Olympic models, both with and without muzzle brakes.

Of the guns used, a number were Finnish Lion Free Rifles in .22, and in bigger calibers for the 300