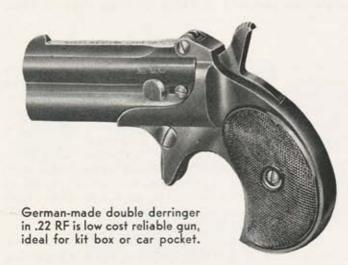

famous—Deringer pocket pistol, single rifled barrel, percussion type, was first made about 1825. On this single arm rests Deringer's undying fame as a master gunsmith, although the weapon and its maker did not burgeon into national prominence until 1850. The California Gold Rush of 1849 gave the little hand gun a needed boost to popularity. The assasination of Lincoln in 1865 gave it a reputation for infamy.

The Philadelphia "Deringer derringer," as gun collectors term it to distinguish it from the later double derringer, was the first true hideout pistol available to the public. Barrels varied in length from 1½ to 6 inches and in calibers from .31 to .55, but most customers perferred the

California-made GW derringer is faithful copy of old over-under, comes in .22 and .38 S&W caliber.



Colt No. 4 Derringer is only such pistol made now by same firm which sold them in "old days."

shorter barrel pistols in what was approximately .41 caliber.

Such a gun could be hidden in an amazing variety of ways; from boot-tops, trouser waist-bands and weskit pockets to, in Double Derringer days, leather wrist-bands holding the weapon with the muzzle pointing up the wearer's arm.

Drawing was much faster for a person sitting at a card table than for his unlucky opponent wearing his gun in a conventional hip holster. Hence, the Deringer was branded with the title of the "Gambler's Friend" as early as 1850. Gentlemen, particularly in the South, usually carried a pair of deringers in case a second shot was required to dispatch an assailant, a card cheat, or some such scoundrel. Affairs o