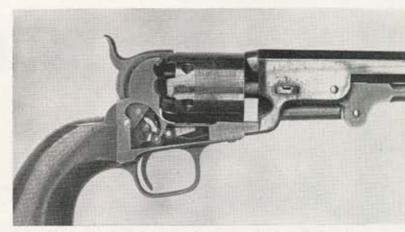

t over the work bench.

So-o-o, Cowpokes, hang and rattle. Here's a few timely tips on "Tuning for Time."

Let's start with the Hahn 45. Strange as it seems, this low-cost gun requires only a little effort to make it a real,

rootin'-tootin', fast, rugged piece of equipment.

Don't get nervous; this is easy. Grab the Hahn 45 in your grubby little mitt and hold it up to the light. Cock the hammer a few times and release it slowly. What do you see just back of the cylinder? You see a little round bearing ball jumping in and out of a hole like a "Jack-in-the-Box." There's your gremlin, my fast draw friend. Back of that ball bearing is a coil spring. When the hammer is cocked, the ball bearing has to compress this spring to ride from one cylinder positioning hole to another. The hard spot in



Most SA lockwork designs are development from old Colt Navy 1851 system (above, shop model). Cylinder bolt rocks off hammer stud to disengage as gun is cocked.

the action occurs when the ball bearing starts to ride out of the positioning hole.

No we are ready to dismantle. And here's a tip: make sure all the gas is expelled from the powerlet by depressing the trigger and pushing forward on the hammer with the ball of the thumb. If this isn't done, the powerlet will take off like a Nike. It doesn't even need a launching pad.

First remove the grips. Now, what's the handiest thing on the workbench? An ashtray? Right! Lay the Hahn across the ashtray so that the cylinder of the gun is suspended. Remove the screw just above and in front of the trigger guard. Next, remove the hammer screw. T