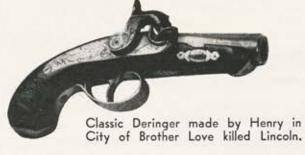

#### THE COVER

Tiny derringer pistols by 'Frisco gun maker Slotterbek were given by city's leading citizens Mayne and Felton to visiting opera star Mme. H. de Laurencal. Pair is now in Jay Altmayer collection; symbolize romantic history sparking derringer comeback.